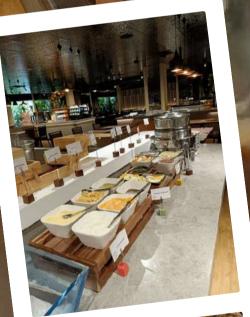

# CULINARY

No Pork, No Lard: We ensure that all our dishes are prepared without pork or lard, accommodating various dietary preferences and cultural needs.

**Diverse Selection:** Our menu features a variety of options prepared with the finest, freshest ingredients, catering to all tastes and dietary preferences.

Customizable Menus: We offer customizable multicuisine menus, ensuring each event has a unique and personalized dining experience.

04

05

01

02

03

Healthy Choices: Choose from a range of healthy meals, including vegetarian, vegan, and gluten-free options to accommodate all guests

Signature Dishes: Enjoy our flavorful multicuisine dishes and a variety of mocktails, designed to delight and satisfy your palate.

# MENU SELECTION

We cater to diverse palates with an array of dining options.