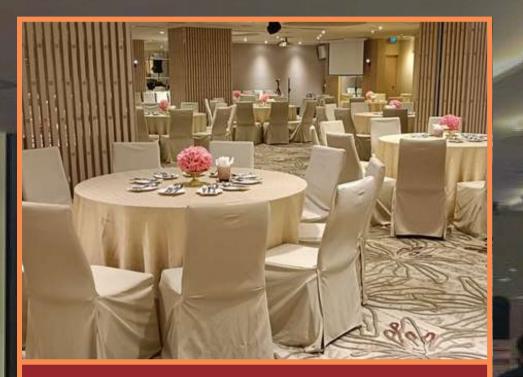

0      |
| SAPPHIRE 4         | 21'3" x 34'2"             | 731 SFT        | 1                   | 1                                         | 36  | 24                            | 50      | 40      |
| SAPPHIRE 1 + 2     | 41'3" x 34'2"             | 1413 SFT       | 2                   | 2                                         | 54  | Not Applicable                | 80      | 70      |
| SAPPHIRE 2 + 3     | 42'7" x 34'2"             | 1464 SFT       | 2                   | 2                                         | 54  | Not Applicable                | 80      | 70      |
| SAPPHIRE 1 + 2 + 3 | 58'3" x 34'2"             | 1996 SFT       | 3                   | 3                                         | 72  | Not Applicable                | 110     | 80      |

### EMERALD BALLROOM



### EMERALD BALLROOM

|           | LAYOUT    | CAPACITY |
|-----------|-----------|----------|
| KAN       | Banquet   | 360      |
|           | Classroom | 180      |
| <b></b> : | U Shape   | NA       |
|           | Theatre   | 460      |



### **EMERALD BALLROOM1**

| LAYOUT    | CAPACITY |
|-----------|----------|
| Banquet   | 180      |
| Classroom | 90       |
| U Shape   | 30       |
| Theatre   | 220      |



### EMERALD BALLROOM 2

|           | LAYOUT    | CAPACITY |
|-----------|-----------|----------|
|           | Banquet   | 180      |
|           | Classroom | 90       |
| <b></b> : | U Shape   | 30       |
|           | Theatre   | 240      |



## SAPPHIRE ROOM



### SAPPHIRE1

|        | LAYOUT    | CAPACITY |
|--------|-----------|----------|
|        | Banquet