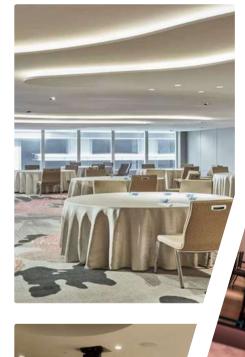

therings to large-scale celebrations.



**UShape Capacity** 

**Cluster Capacity** 



### Modern Amenities

Our event spaces are equipped with state-of-the-art facilities, ensuring a seamless and memorable event experience.

# **11 VERSATILE EVENT SPACES**

At CALI, we cater to various events, including corporate gatherings, weddings, and more. Our venue offers 11 versatile event spaces with state-of-the-art AV equipment, customizable décor, high-speed internet, and world-class catering services.

### **CALl Private Dining Room:**

The CALI Private Dining Room (PDR) is an exclusive space within our restaurant, perfect for intimate gatherings. It offers a cozy ambiance, ideal for private celebrations, or special dinners, while providing access to our exceptional menu and services.











# GUIDE TO EVENT SPACES AND CAPACITY

| FUNCTION<br>ROOM   | WIDTH &<br>LENGHT<br>FEET | AREA<br>SQFEET | MICROPHONE<br>INPUT | PROJECTOR CLASSROOM<br>(3 pax to a table) |     | U SHAPE<br>(3 pax to a table) | THEATRE | BANQUET |
|--------------------|---------------------------|----------------|---------------------|-------------------------------------------|-----|-------------------------------|---------|---------|
| EMERALD BALLROOM   | 61'5" X 101'              | 6200 SFT       | 4                   | 4                                         | 180 | Not Applicable                | 460     | 360     |
| EMERALD BALLROOM 1 | 61'5" x 44'11"            | 2757 SFT       | 2                   | 4                                         | 90  | 30                            | 220     |