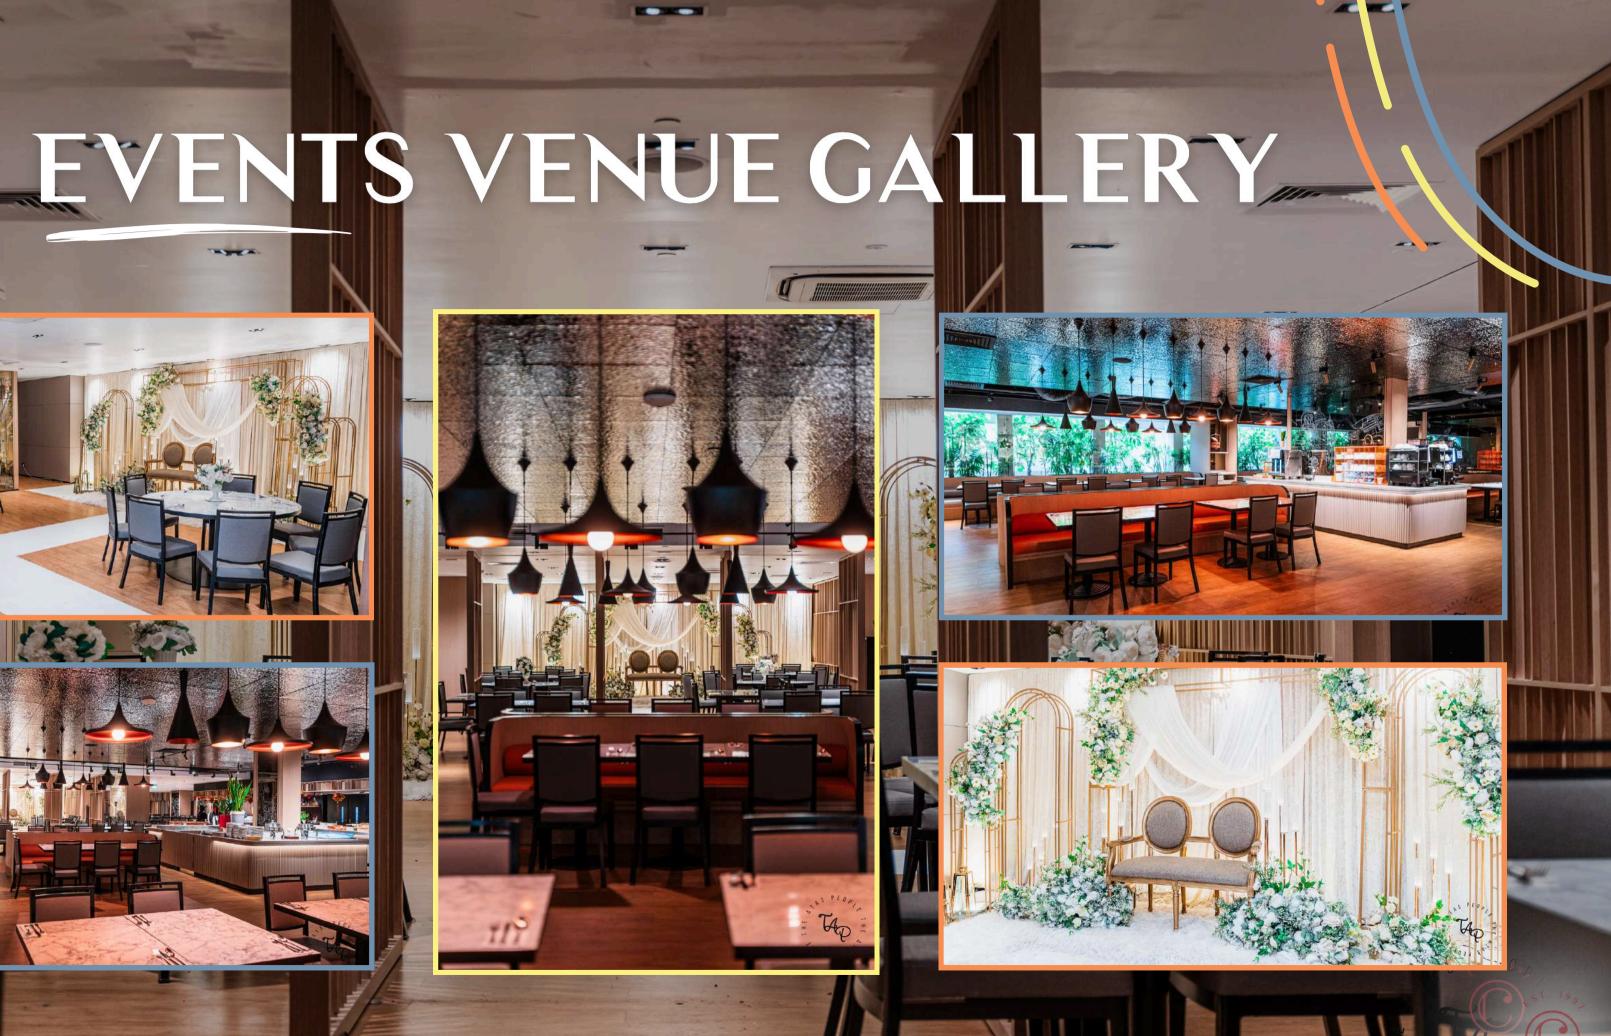

or family-style service.

✓ Outside Catering Option: Prefer your own caterer? We're happy to accommodate your choice.



# Why Us

- Accommodates diverse events like corporate gatherings, weddings, birthdays, baby showers.
- Flexible event spaces with state-of-the-art AV equipment.
- Customizable décor to match your events theme.
- ♂ High-speed internet for seamless connectivity.
- World-class catering services with all-day dining options.
- Dedicated team providing comprehensive support from planning to execution.
- Exceptional service ensuring unique and memorable events.

### Customizable Menu

Versatile Event Spaces





### **OUR OTHER EVENT VENUE SPACES**



<image>

CALI, Ascott Raffles Place Singapore







### THE LEGACY, One-North





### EVENTS VENUE GALLERY



















### EVENTS VENUE GALLERY











# THANK YOU

Thank You for Considering CALI Novotel Singapore on Kitchener. Our team is here to ensure that every detail is perfect, from planning to execution.

We look forward to hosting your special event and creating unforgettable moments with you. For more information or to schedule a tour, please contact us. Let us help you bring your vision to life and make your event a success.



### **Contact Us Today:**

Phone: +65 86981404 Email: events.kitchener@cali.sg Address: 181 Kitchener Rd, Singapore 208533 Website: www.cali.sg