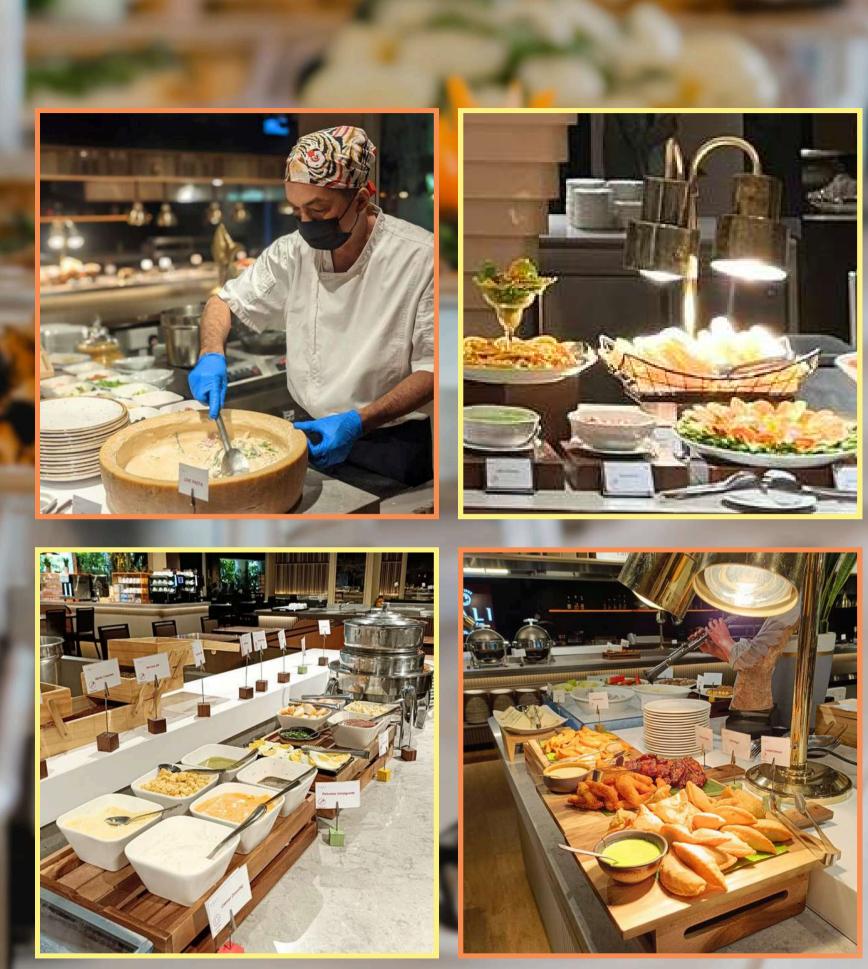

# CULINARY

No Pork, No Lard: We ensure that all our dishes are prepared without pork or lard, accommodating various dietary preferences and cultural needs.

**Diverse Selection:** Our menu features a variety of options prepared with the finest, freshest ingredients, catering to all tastes and dietary preferences.

Customizable Menus: We offer customizable multicuisine menus, ensuring each event has a unique and personalized dining experience.

04

05

01

02

03

Healthy Choices: Choose from a range of healthy meals, including vegetarian, vegan, and gluten-free options to accommodate all guests

Signature Dishes: Enjoy our flavorful multicuisine dishes and a variety of mocktails, designed to delight and satisfy your palate.