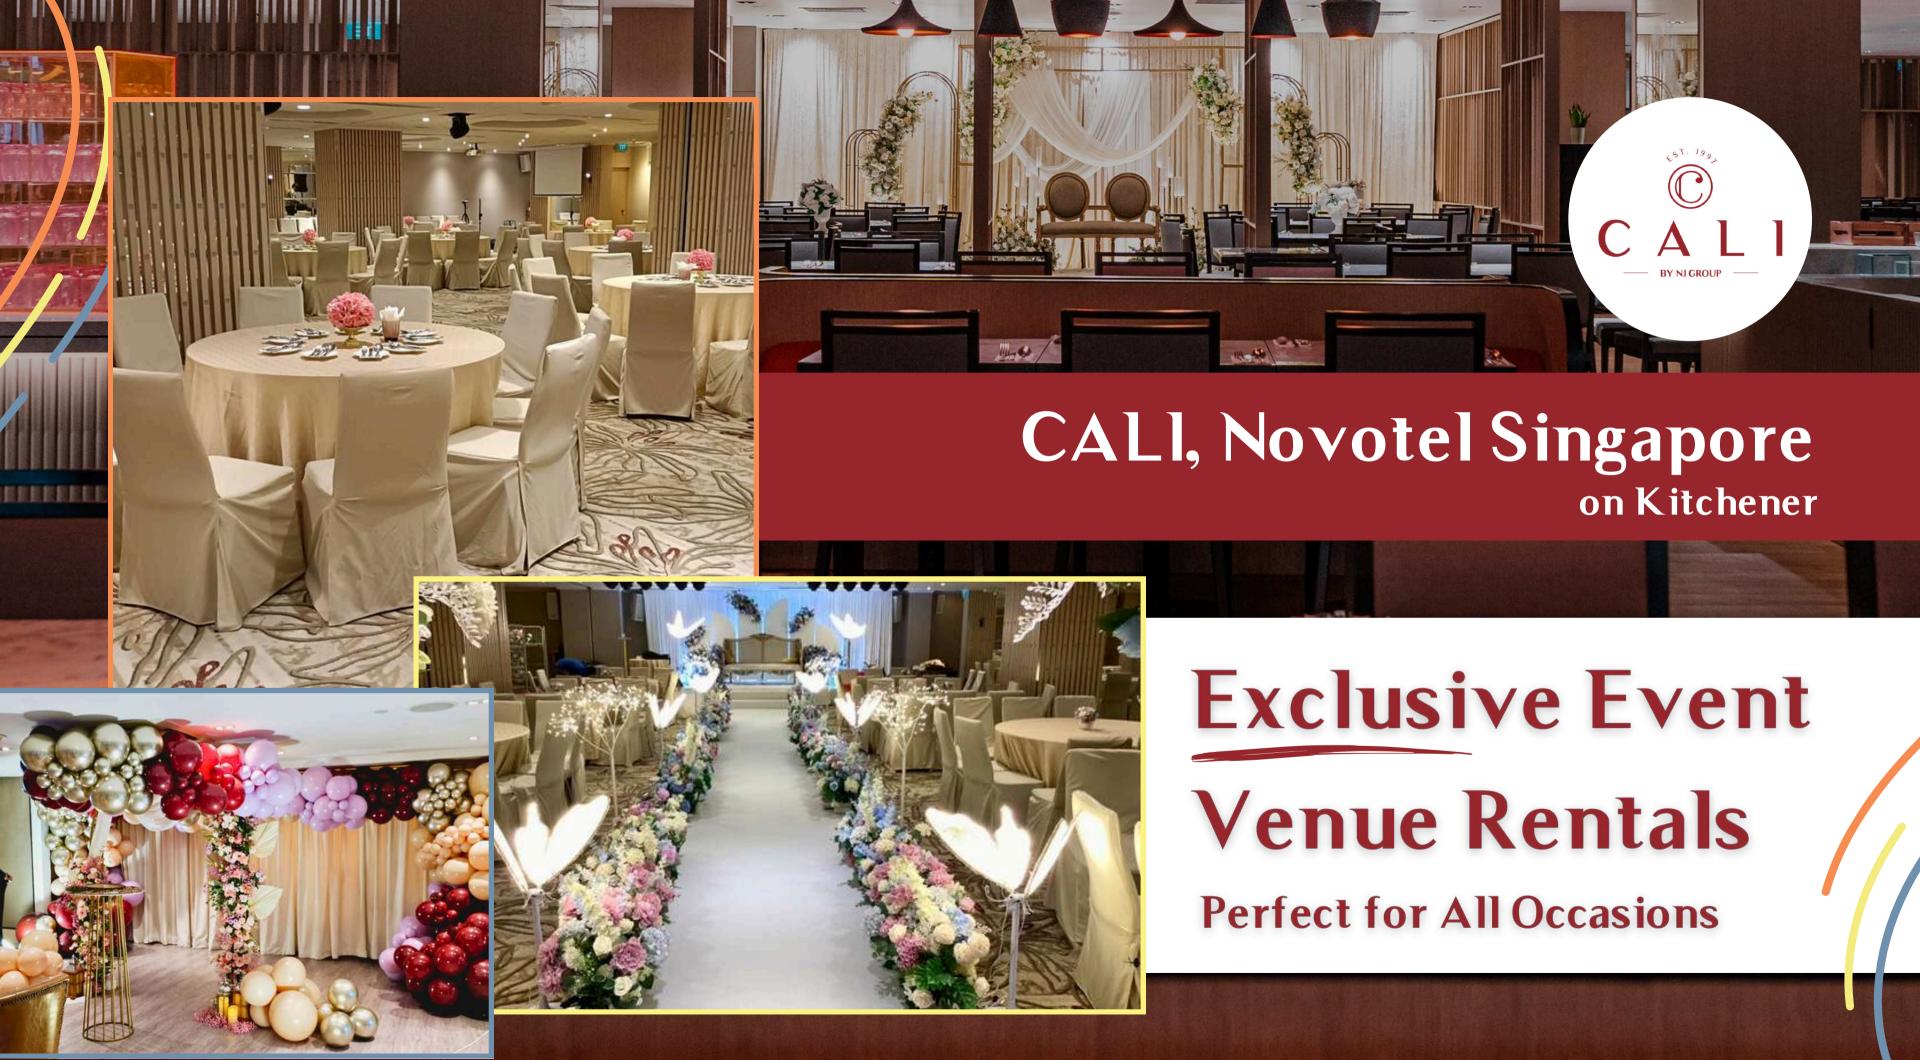

# **ABOUT US**

Welcome to CALI, a vibrant venue located at Novotel Singapore on Kitchener. Known for our all-day dining restaurant, CALI offers personalized décor, a sophisticated ambiance, and worldclass customer service.

### Key Features:

- Solution: Novotel Singapore on Kitchener.
- Section Flexible Spaces: Customizable to meet your specific needs.
- Dining Experience: Personalized décor, sophisticated ambiance, world-class service.
- Ideal for Events: Corporate events, baby showers, weddings, birthday celebrations, destination weddings and more.
- Catering Services: Delectable cuisine and extensive beverage selection.

# **11 VERSATILE EVENT SPACES**

At CALI, we cater to various events, including corporate gatherings, weddings, and more. Our venue offers 11 versatile event spaces with state-of-the-art AV equipment, customizable décor, high-speed internet, and world-class catering services.