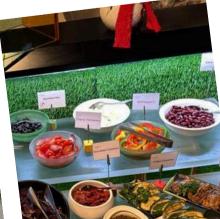

# CULINARY

No Pork, No Lard: We ensure that all our dishes are prepared without pork or lard, accommodating various dietary preferences and cultural needs.

**Diverse Selection:** Our menu features a variety of options prepared with the finest, freshest ingredients, catering to all tastes and dietary preferences.

Customizable Menus: We offer customizable multicuisine menus, ensuring each event has a unique and personalized dining experience.

04

05

01

02

03

Healthy Choices: Choose from a range of healthy meals, including vegetarian, vegan, and gluten-free options to accommodate all guests

Signature Dishes: Enjoy our flavorful multicuisine dishes and a variety of mocktails, designed to delight and satisfy your palate.

# MENU SELECTION

We cater to diverse palates with an array of dining options.