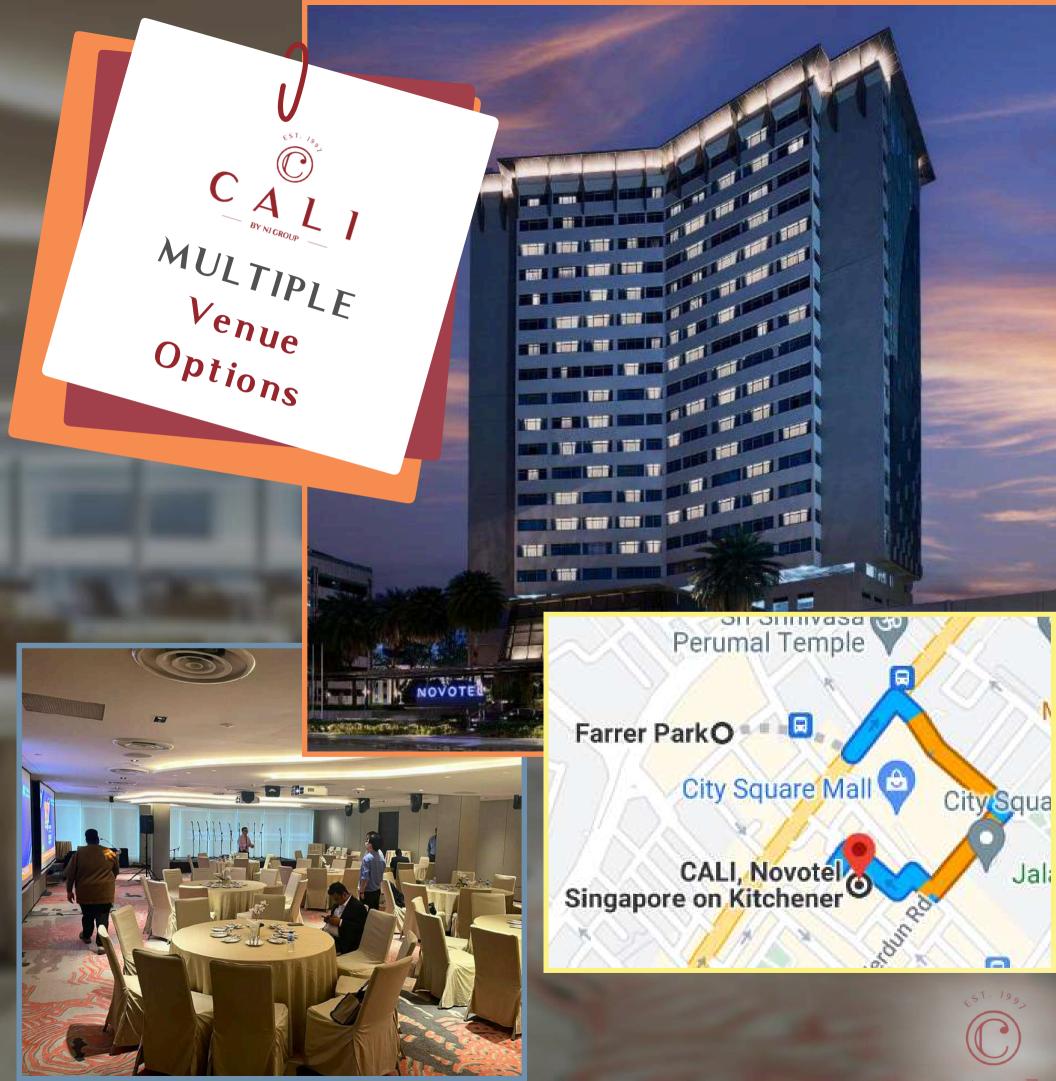

### LOCATION

- **Proximity:** Just 250 meters from Farrer Park MRT Station.
- ✓ Accessibility: Easy access to public transport.
- Some parking: Ample parking facilities available.
- Solution District: Located in the vibrant Little India area.
- ✓ Venue Appeal: Combines local charm with modern amenities, perfect for events

### Versatile Event Spaces

Choose from 11 distinct event spaces, each tailored to different needs and capacities, ensuring the perfect setting for any occasion.

# **11 VERSATILE EVENT SPACES**

At CALI, we cater to various events, including corporate gatherings, weddings, and more. Our venue offers 11 versatile event spaces with state-of-the-art AV equipment, customizable décor, high-speed internet, and world-class catering services.