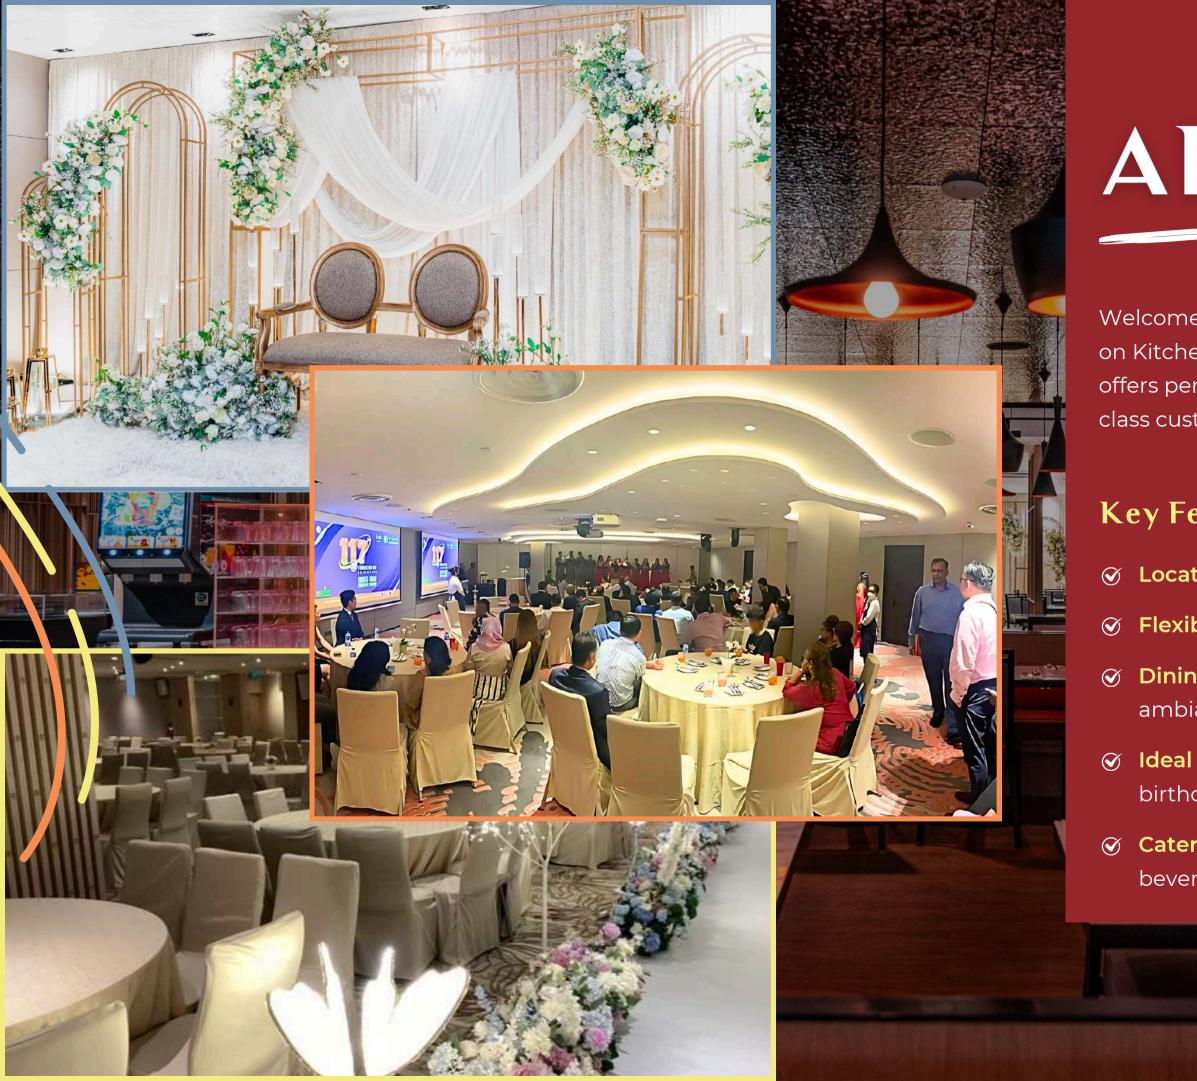

# **ABOUT US**

Welcome to CALI, a vibrant venue located at Novotel Singapore on Kitchener. Known for our all-day dining restaurant, CALI offers personalized décor, a sophisticated ambiance, and worldclass customer service.

### Key Features:

- Solution: Novotel Singapore on Kitchener.
- Section Flexible Spaces: Customizable to meet your specific needs.
- Dining Experience: Personalized décor, sophisticated ambiance, world-class service.
- Ideal for Events: Corporate events, baby showers, weddings, birthday celebrations, destination weddings and more.
- Catering Services: Delectable cuisine and extensive beverage selection.

### LIVE KITCHEN & VERSATILE SPACES

Enjoy the unique experience of our live kitchen, where chefs prepare meals right before your eyes, adding an interactive element to your event

### Modern Amenities

Our event spaces are equipped with state-of-the-art facilities, ensuring a seamless and memorable event experience.