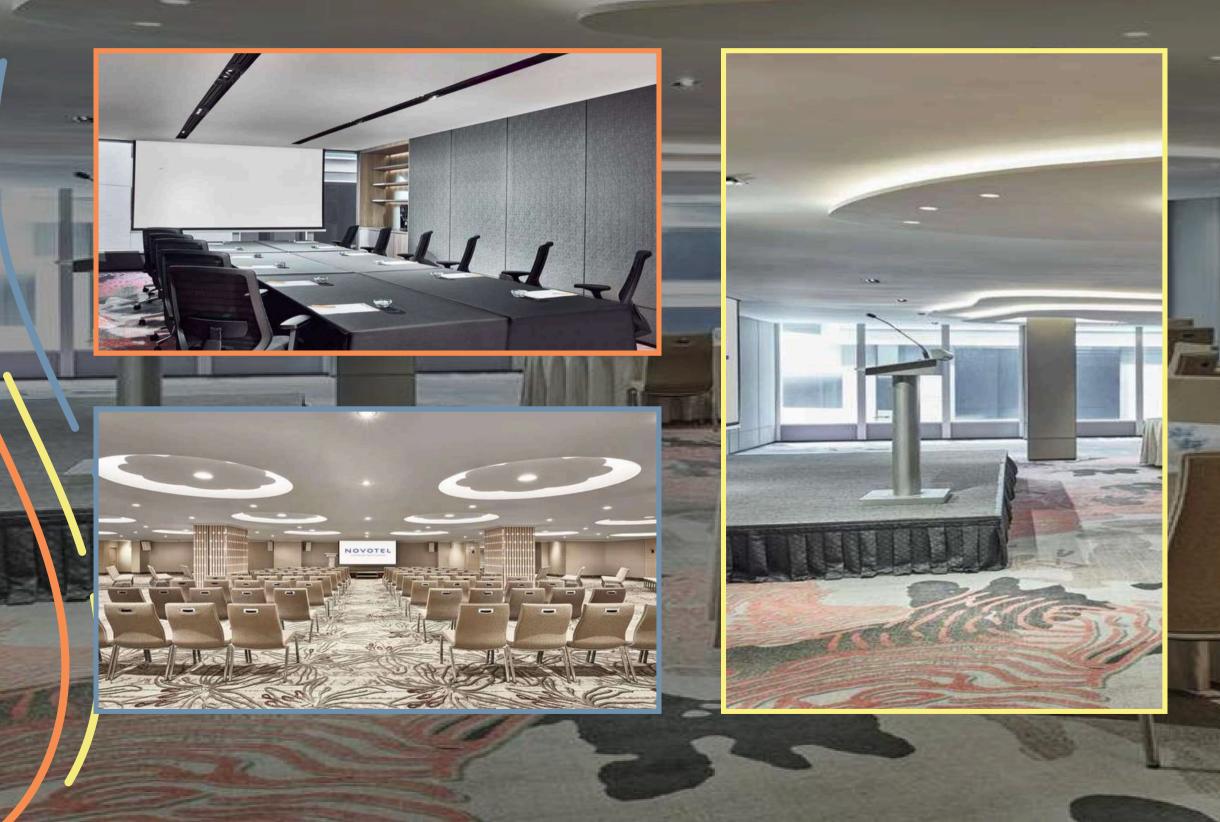

# **11 VERSATILE EVENT SPACES**

At CALI, we cater to various events, including corporate gatherings, weddings, and more. Our venue offers 11 versatile event spaces with state-of-the-art AV equipment, customizable décor, high-speed internet, and world-class catering services.

# GUIDE TO EVENT SPACES AND CAPACITY

| FUNCTION<br>ROOM   | WIDTH &<br>LENGHT<br>FEET | AREA<br>SQFEET | MICROPHONE<br>INPUT | PROJECTOR CLASSROOM<br>(3 pax to a table) |     | U SHAPE<br>(3 pax to a table) | THEATRE | BANQUET |
|--------------------|---------------------------|----------------|---------------------|-------------------------------------------|-----|-------------------------------|---------|---------|
| EMERALD BALLROOM   | 61'5" X 101'              | 6200 SFT       | 4                   | 4                                         | 180 | Not Applicable                | 460     | 360     |
| EMERALD BALLROOM 1 | 61'5" x 44'11"            | 2757 SFT       | 2                   | 4                                         | 90  | 30                            | 220     | 180     |
| EMERALD BALLROOM 2 | 61'5" x 56'1"             | 3443 SFT       | 2                   | 4                                         | 90  | 30                            | 240     | 180     |
| JADE               | 65'2" x 39.'9"            | 2610 SFT       | 3                   | 3                                         | 51  | 30                            | 135     | 120     |
| SAPPHIRE 1         | 15'5" x 34'2"             | 532 SFT        | 1                   | 1                                         | 18  | 15                            | 30      | 20      |
| SAPPHIRE 2         | 25'7" x 34'2"             | 881 SFT        | 1                   | 1                                         | 36  | 20                            | 50      | 40      |
| SAPPHIRE 3         | 16'9" x 34'2"             | 582 SFT        | 1                   | 1                                         | 18  | 15                            | 30      | 30      |
| SAPPHIRE 4         | 21'3" x 34'2"             | 731 SFT        | 1                   | 1                                         | 36  | 24                            | 50      | 40      |
| SAPPHIRE 1 + 2     | 41'3" x 34'2"             | 1413 SFT       | 2                   | 2                                         | 54  | Not Applicable                | 80      | 70      |
| SAPPHIRE 2 + 3     | 42'7" x 34'2"             | 1464 SFT       | 2                   | 2                                         | 54  | Not Applicable                | 80      | 70      |
| SAPPHIRE 1 + 2 + 3 | 58'3" x 34'2"             | 1996 SFT       | 3                   | 3                                         | 72  | Not Applicable                | 110     | 80      |