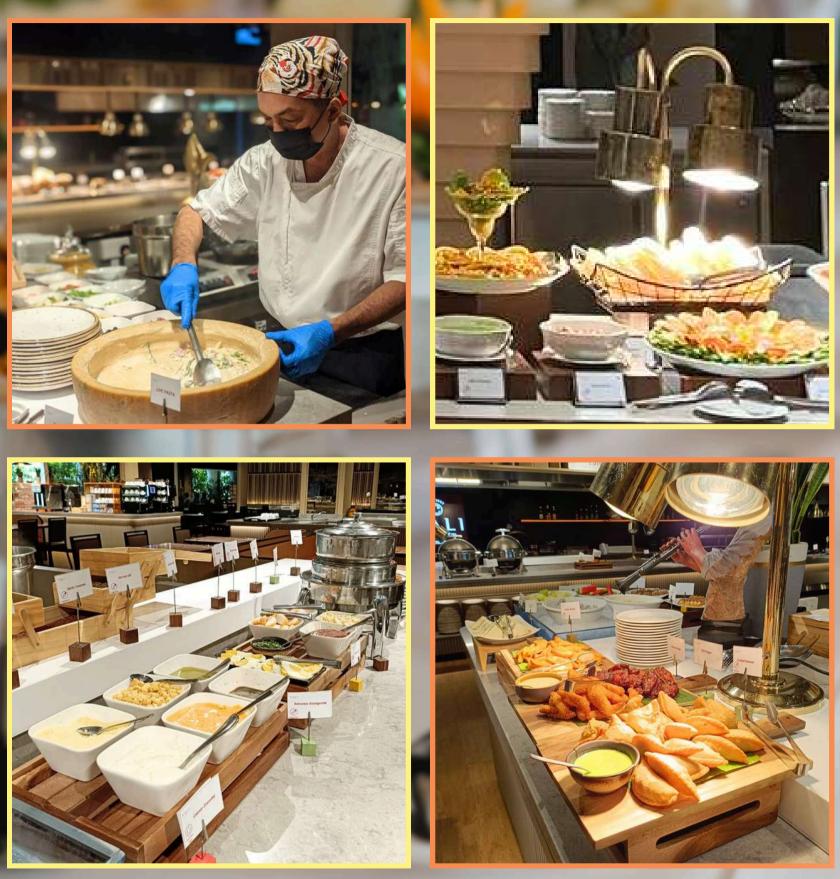

# CULINARY

No Pork, No Lard: We ensure that all our dishes are prepared without pork or lard, accommodating various dietary preferences and cultural needs.

**Diverse Selection:** Our menu features a variety of options prepared with the finest, freshest ingredients, catering to all tastes and dietary preferences.

Customizable Menus: We offer customizable multicuisine menus, ensuring each event has a unique and personalized dining experience.

04

05

01

02

03

Healthy Choices: Choose from a range of healthy meals, including vegetarian, vegan, and gluten-free options to accommodate all guests

Signature Dishes: Enjoy our flavorful multicuisine dishes and a variety of mocktails, designed to delight and satisfy your palate.

# MENU SELECTION

We cater to diverse palates with an array of dining options.

### **Choose From:**

- experiences.

Let us create a memorable culinary experience tailored to your event.

✓ Indian, International, and Local Cuisine: Crafted to perfection by our experienced chefs.

✓ Interactive Live Stations: Elevate your event with live cooking

So Flexible Dining Formats: Enjoy our offerings in set menus, buffets, semi-buffets, or family-style service.

✓ Outside Catering Option: Prefer your own caterer? We're happy to accommodate your choice.