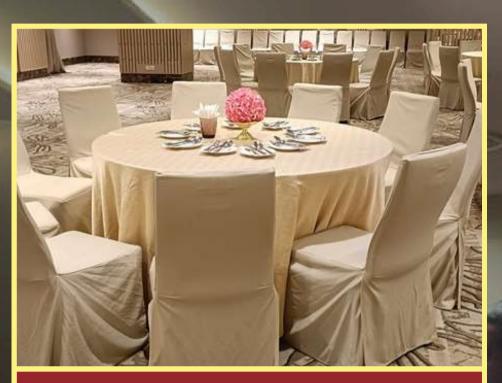

2"             | 1464 SFT       | 2                   | 2                                         | 54  | Not Applicable                | 80      | 70      |
| SAPPHIRE 1 + 2 + 3 | 58'3" x 34'2"             | 1996 SFT       | 3                   | 3                                         | 72  | Not Applicable                | 110     | 80      |

### EMERALD BALLROOM



### EMERALD BALLROOM

|           | LAYOUT    | CAPACITY |
|-----------|-----------|----------|
| KAN       | Banquet   | 360      |
|           | Classroom | 180      |
| <b></b> : | U Shape   | NA       |
|           | Theatre   | 460      |



### **EMERALD BALLROOM1**

| LAYOUT    | CAPACITY |
|-----------|----------|
| Banquet   | 180      |
| Classroom | 90       |
| U Shape   | 30       |
| Theatre   | 220      |



### EMERALD BALLROOM 2

|           | LAYOUT    | CAPACITY |
|-----------|-----------|----------|
|           | Banquet   | 180      |
|           | Classroom | 90       |
| <b></b> : | U Shape   | 30       |
|           | Theatre   | 240      |



## SAPPHIRE ROOM



### SAPPHIRE1

|        | LAYOUT    | CAPACITY |
|--------|-----------|----------|
|        | Banquet   | 20       |
|        | Classroom | 18       |
| :<br>: | U Shape   | 15       |
|        | Theatre   | 30       |



### **SAPPHIRE 2**

∷:



### SAPPHIRE 3

| LAYOUT    | CAPACITY |        | LAYOUT    |
|-----------|----------|--------|-----------|
| Banquet   | 40       |        | Banquet   |
| Classroom | 36       |        | Classroom |
| U Shape   | 20       | :<br>: | U Shape   |
| Theatre   | 50       |        | T