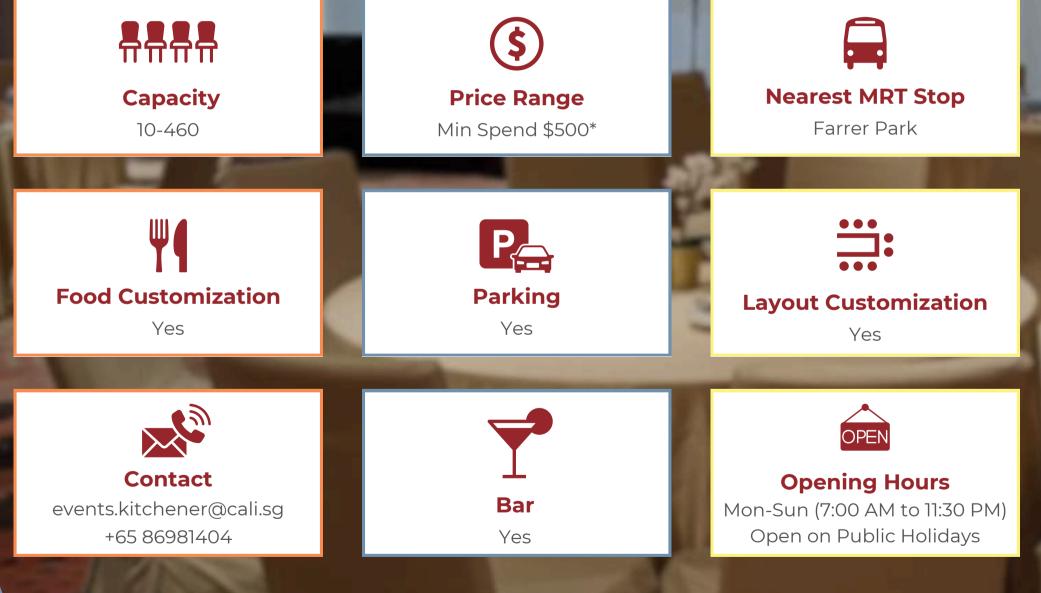

### Key Features:

- Solution: Novotel Singapore on Kitchener.
- Section Flexible Spaces: Customizable to meet your specific needs.
- Dining Experience: Personalized décor, sophisticated ambiance, world-class service.
- Ideal for Events: Corporate events, baby showers, weddings, birthday celebrations, destination weddings and more.
- Catering Services: Delectable cuisine and extensive beverage selection.

### LOCATION

- **Proximity:** Just 250 meters from Farrer Park MRT Station.
- ✓ Accessibility: Easy access to public transport.
- Some parking: Ample parking facilities available.
- Solution District: Located in the vibrant Little India area.
- ✓ Venue Appeal: Combines local charm with modern amenities, perfect for events

### Versatile Event Spaces

Choose from 11 distinct event spaces, each tailored to different needs and capacities, ensuring the perfect setting for any occasion.

# **11 VERSATILE EVENT SPACES**

At CALI, we cater to various events, including corporate gatherings, weddings, and more. Our venue offers 11 versatile event spaces with state-of-the-art AV equipment, customizable décor, high-speed internet, and world-class catering services.