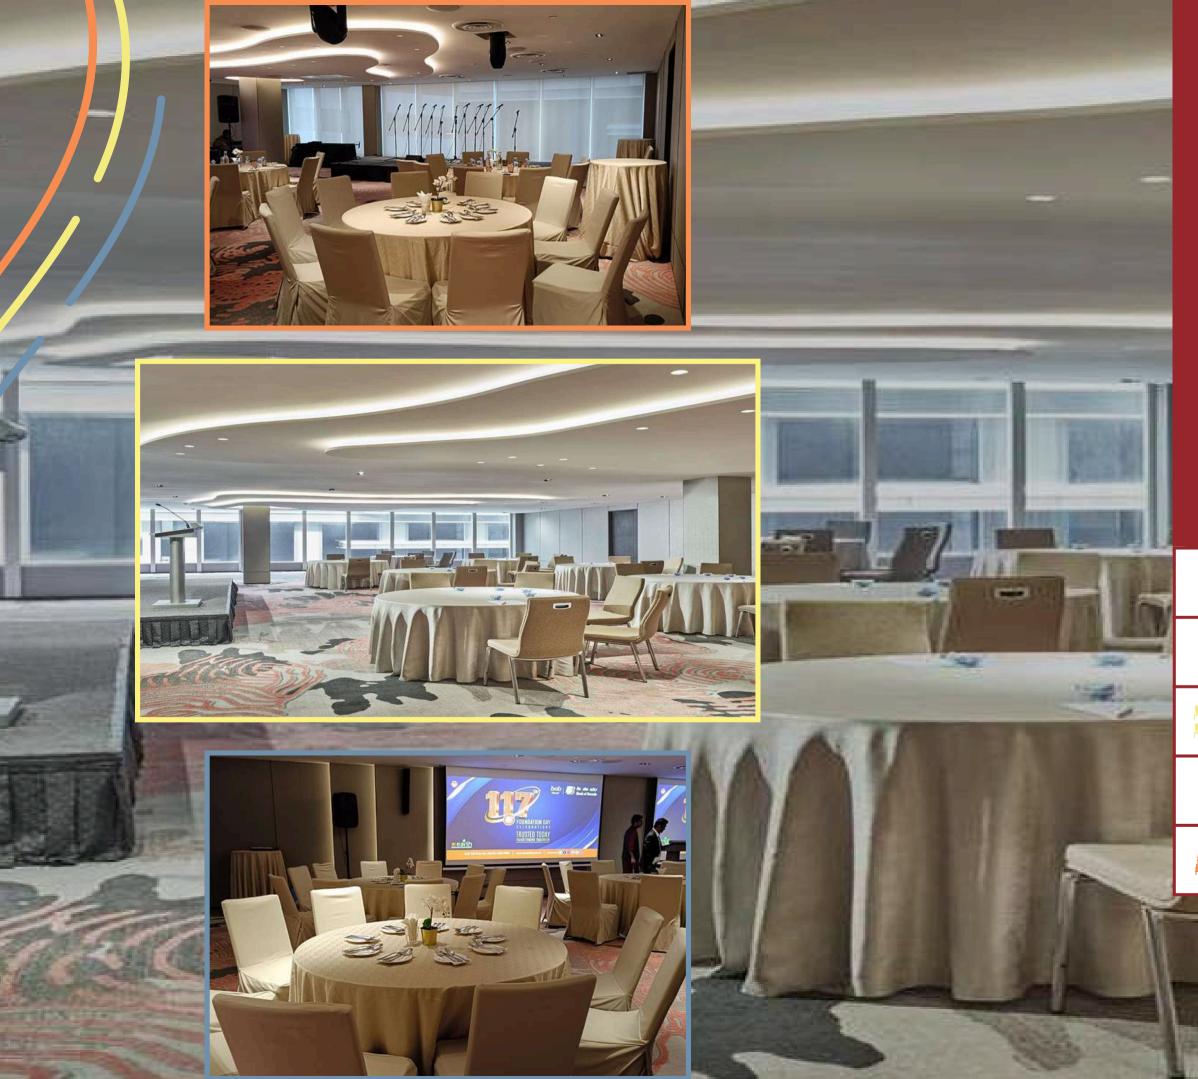

ROOM



### SAPPHIRE1

|        | LAYOUT    | CAPACITY |
|--------|-----------|----------|
|        | Banquet   | 20       |
|        | Classroom | 18       |
| :<br>: | U Shape   | 15       |
|        | Theatre   | 30       |



### **SAPPHIRE 2**

∷:



### SAPPHIRE 3

| LAYOUT    | CAPACITY |        | LAYOUT    |
|-----------|----------|--------|-----------|
| Banquet   | 40       |        | Banquet   |
| Classroom | 36       |        | Classroom |
| U Shape   | 20       | :<br>: | U Shape   |
| Theatre   | 50       |        | Theatre   |

# 6 11 - (1)

### **SAPPHIRE 4**

| CAPACITY | LAYOUT    | CAPACITY |
|----------|-----------|----------|
| 30       | Banquet   | 40       |
| 18       | Classroom | 36       |
| 15       | U Shape   | 24       |
| 30       | Theatre   | 50       |



# JADE

Jade is a versatile venue suitable for various events, from small meetings to medium-sized gatherings. Its contemporary design and facilities, including a high-resolution projector screen, ensure a productive and comfortable environment.

|           | LAYOUT    | CAPACITY |
|-----------|-----------|----------|
|           | Banquet   | 120      |
|           | Classroom | 51       |
| <b>∷:</b> | U Shape   | 30       |
|           | Theatre   | 135      |



# CULINARY

No Pork, No Lard: We ensure that all our dishes are prepared without pork or lard, accommodating various dietary preferences and cultural needs.

**Diverse Selection:** Our menu features a variety of options prepared with the finest, freshest ingredients, catering to all tastes and dietary preferences.

Customiza