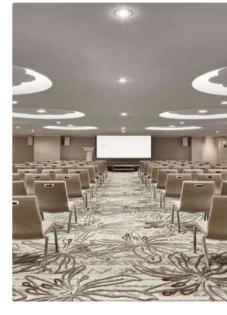

gatherings to large-scale celebrations.



**UShape Capacity** 

**Cluster Capacity** 



### Modern Amenities

Our event spaces are equipped with state-of-the-art facilities, ensuring a seamless and memorable event experience.

# **11 VERSATILE EVENT SPACES**

At CALI, we cater to various events, including corporate gatherings, weddings, and more. Our venue offers 11 versatile event spaces with state-of-the-art AV equipment, customizable décor, high-speed internet, and world-class catering services.

### **CALl Private Dining Room:**

The CALI Private Dining Room (PDR) is an exclusive space within our restaurant, perfect for intimate gatherings. It offers a cozy ambiance, ideal for private celebrations, or special dinners, while providing access to our exceptional menu and services.











# GUIDE TO EVENT SPACES AND CAPACITY

| FUNCTION<br>ROOM   | WIDTH &<br>LENGHT<br>FEET | AREA<br>SQFEET | MICROPHONE<br>INPUT | PROJECTOR CLASSROOM<br>(3 pax to a table) |     | U SHAPE<br>(3 pax to a table) | THEATRE | BANQUET |
|--------------------|---------------------------|----------------|---------------------|-------------------------------------------|-----|-------------------------------|---------|---------|
| EMERALD BALLROOM   | 61'5" X 101'              | 6200 SFT       | 4                   | 4                                         | 180 | Not Applicable                | 460     | 360     |
| EMERALD BALLROOM 1 | 61'5" x 44'11"            | 2757 SFT       | 2                   | 4                                         | 90  | 30                            | 220